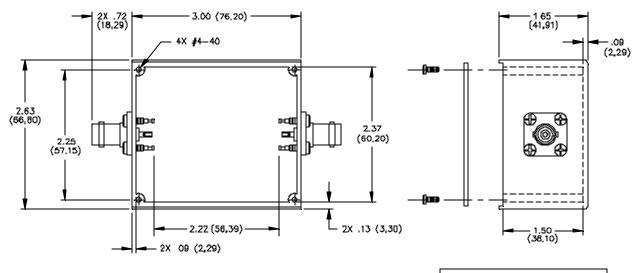

## Model 3603 Shielded Housing, Size "D" BNC Female To BNC Male

SCHEMATIC

**MATERIALS:** 

Connector: 2 each BNC Female

Finish:

Body and Fittings – Tarnish resistant

Center Contact – Gold plated

Nominal Impedance: 50 Ohms. Solder Turret

Terminal Screws: 4 each, 4-40 pan head. Material:

Steel.

Shielded Housing: Die cast aluminum Alloy A380 or

A384.

Finish: Blue baked enamel per Federal Standard

595 #25109 over primer wash per DOD-P-15328. Cover: 1.60 (.063) thick aluminum 1100-H14

Finish: Clear anodized per MIL-A-8625

Screws: 8 each, #4-40 x 6.35 (1/4) with blue zinc

nlating.

Connector: BNC Male

Finish:

Body & Fittings: Tarnish Resistant.

Center Contact: Gold plated

Nominal Impedance: 50 Ohms

**RATINGS:** 

Operating Temperature: +150°C. (+302°F.) Max.

**ORDERING INFORMATION:** Model 3603

All dimensions are in inches. Tolerances (except noted):  $.xx = \pm .02$ " (,51 mm),  $.xxx = \pm .005$ " (,127 mm). All specifications are to the latest revisions. Specifications are subject to change without notice. Registered trademarks are the property of their respective companies.